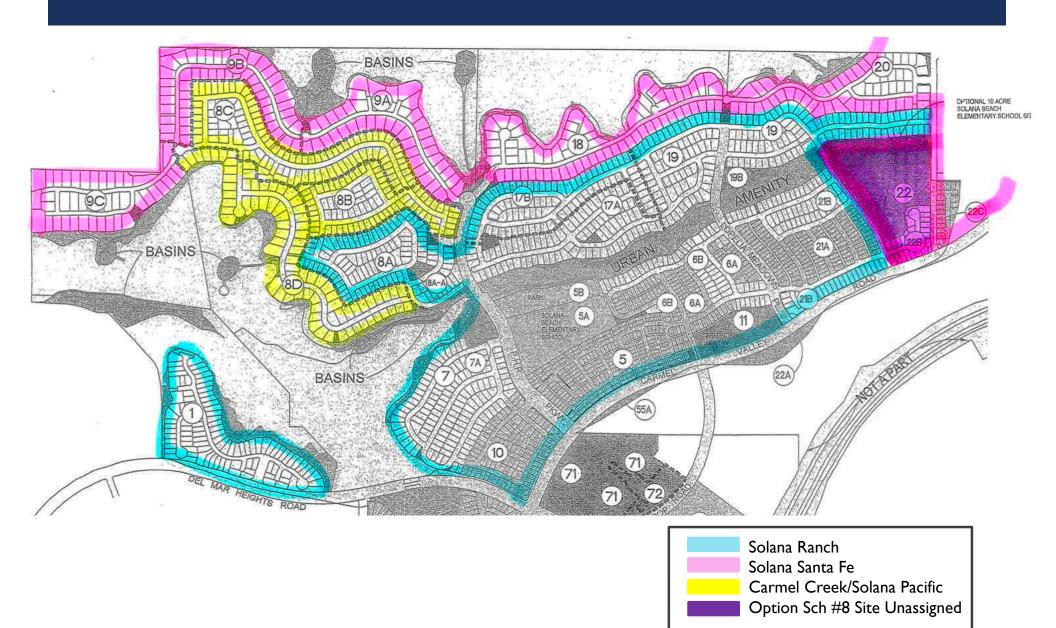

Solana Beach School District School Board Meeting February 13, 2019



# Action Item 7F: Student Attendance Assignments in Pacific Highlands Ranch

# DISTRICT BOUNDARY MAP



# PACIFIC HIGHLANDS RANCH



# 2019-2020 PRELIMINARY PROJECTIONS

# **Solana Ranch Conservative:**

### **Solana Ranch**

| Grade                          | 2015           | 2016           | 2017             | 2018        | 2019         | 2020             | 2021              | 2022              | 2023           | 2024            | 2025             | 2026              | 2027            | 2028              |
|--------------------------------|----------------|----------------|------------------|-------------|--------------|------------------|-------------------|-------------------|----------------|-----------------|------------------|-------------------|-----------------|-------------------|
| K                              | 77             | 58             | 76               | 53          | 62           | 68