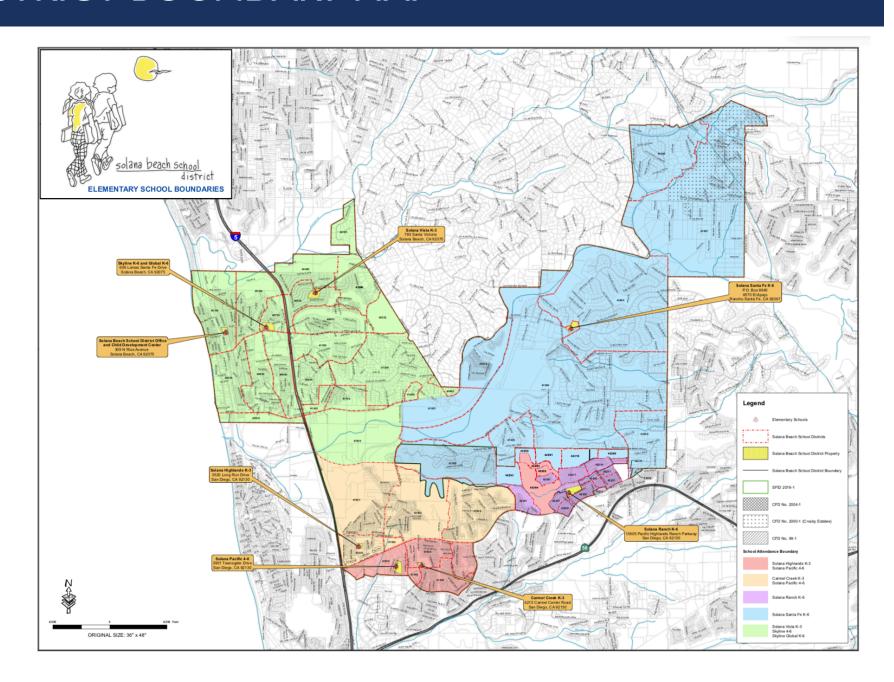

Solana Beach School District School Board Meeting February 13, 2019



# Action Item 7F: Student Attendance Assignments in Pacific Highlands Ranch

# DISTRICT BOUNDARY MAP



# PACIFIC HIGHLANDS RANCH



# 2019-2020 PRELIMINARY PROJECTIONS

# **Solana Ranch Conservative:**

### **Solana Ranch**

| Grade                          | 2015           | 2016           | 2017             | 2018        | 2019         | 2020             | 2021              | 2022              | 2023           | 2024            | 2025             | 2026              | 2027            | 2028              |
|--------------------------------|----------------|----------------|------------------|-------------|--------------|------------------|-------------------|-------------------|----------------|-----------------|------------------|-------------------|-----------------|-------------------|
| K                              | 77             | 58             | 76               | 53